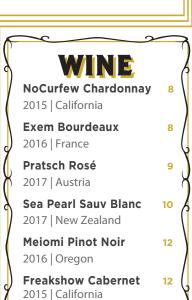

| SAISON Boulevard Tank 7 8.5% ABV, Kansas City, MO                                  | 7   |
|------------------------------------------------------------------------------------|-----|
| SCOTCH ALE Oskar Blues Old Chub (Nitro) 5.5% ABV, Lyons, CO                        | 5.5 |
| Belhaven Scottish Ale<br>5.2% ABV, Belhaven, Scotland                              | 6   |
| <b>SOUR Dogfish Head Seaquench</b> 6.4% ABV, Bend, OR                              | 7   |
| <b>STOUT</b> Deschute's Obsidian                                                   | 7   |
| 4.2% ABV, Dublin, Ireland <b>Guinness Draught (Nitro)</b>                          | 8   |
| 4.2% ABV, Dublin, Ireland <b>Left Hand Milk Stout (Nitro)</b> 6% ABV, Longmont, CO | 6.5 |
| Murphy's Irish Stout (Nitro)<br>4% ABV, Cork, Ireland                              | 7   |
| Founder's Breakfast Stout<br>8.3% ABV, Grand Rapids, MI                            | 7   |
| WHEAT ALE<br>Revolver Blood & Honey<br>7% ABV, Granbury, TX                        | 6.5 |
|                                                                                    |     |
|                                                                                    |     |
|                                                                                    |     |
| WINE NoCurfew Chardonnay                                                           | 8   |
| 2015   California                                                                  |     |
| Exem Bourdeaux<br>2016   France                                                    | 8   |
| M                                                                                  |     |